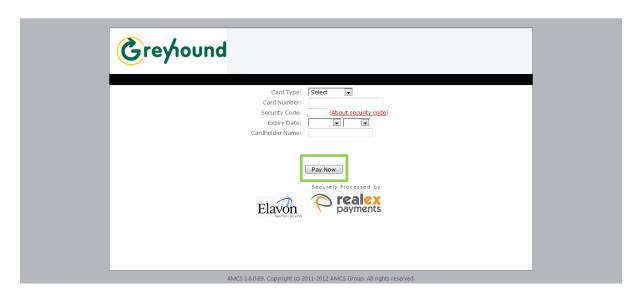

### Step 5: Press the 'Confirm' button at the bottom of the screen

\*If you wish to adjust the amount you want to top up by every time your account reaches €12.00 then please press the back button.

Step 6: Fill in your desired card details below and select 'Pay Now'

## Step 5: Fill in your new card details including the security code and expiry date below and press the 'Pay Now' button