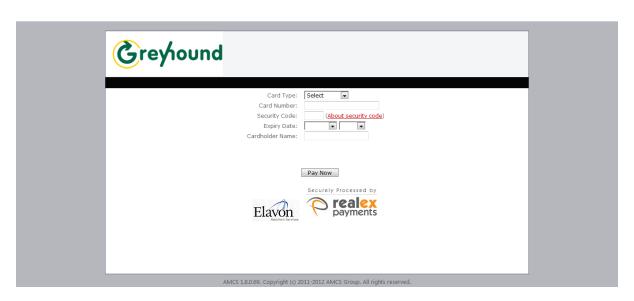

### Step 5: Press the 'Confirm' button at the bottom of the screen

\*If you wish to adjust the amount you want to top up by every time your account reaches €12.00 then please press the back button.

Step 6: Fill in your desired card details below and select 'Pay Now'

#### **Final Screen**

Welcome TEST TEST (Account Number: 6931600)!

| Account Details                             | Personal Details   | Make a Payment Online | Update Card Details | Contact Us | Terms of Use | Site Map |
|---------------------------------------------|--------------------|-----------------------|---------------------|------------|--------------|----------|
| _ Payment Resu                              | lt.                |                       |                     |            |              |          |
| Payment transaction successful.             |                    |                       |                     |            |              |          |
| Thank youl Required Top Up VAT has been cha | arged at : 0%      | 20444227              |                     |            |              |          |
| GreyHound                                   | e: 6931600_201401. | 20144227              |                     |            |              |          |
|                                             |                    |                       | Print               |            |              |          |

## Step 5: Fill in your new card details including the security code and expiry date below and press the 'Pay Now' button