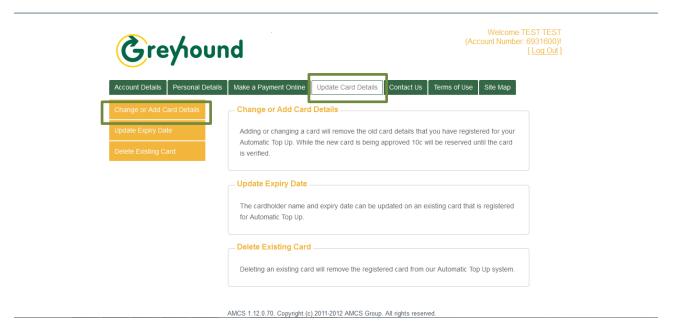

1: Select 'Update Card Details' from the top menu (marked in yellow)

**Step 2: Select 'Change or Add Card Details' from the left hand** menu

(marked in blue)

**Step 3: Press the 'Add New Payment Card' button** (marked in purple)