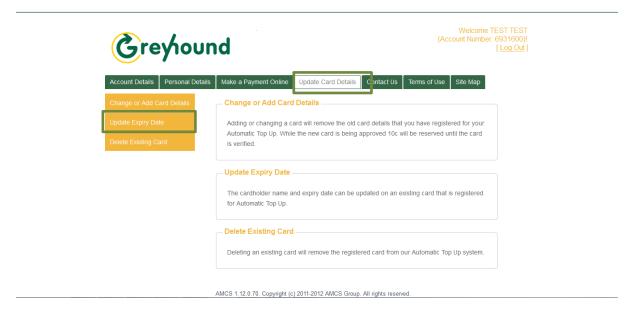

1: Select 'Update Card Details' from the top menu (marked in yellow)

**Step 2: Select 'Change or Add Card Details' from the left hand** menu

(marked in blue)

**Step 3: Press the 'Add New Payment Card' button** (marked in purple)

# Step 6: Click 'Important, Please click here to confirm' link Final screen below;

To update an expiry date on your card

Step 1: Select Update card details from the top menu

Step 2: Select Update Expiry date from the left menu

Step 3: Fill in your details

Step 4: Press the 'Update Card Details' button

Should you have any difficulty at all please contact our customer care team on 1890 98 99 98.