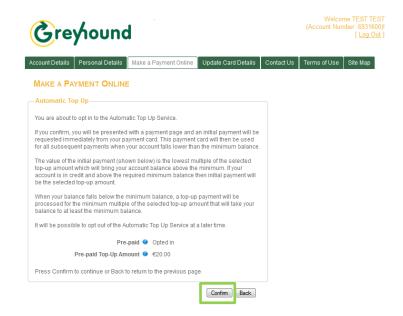

Step 3: Select a defined amount to top up by every time your account reaches €12.00

Step 4: Press the 'Submit' button at the bottom of the screen

\*Please ensure you have enough funds in your account or credit card to top up or your bins may not be collected. If you are having issues paying please contact us to discuss payment options on 1890 929 333

### Step 5: Press the 'Confirm' button at the bottom of the screen

\*If you wish to adjust the amount you want to top up by every time your account reaches €12.00 then please press the back button.

Step 6: Fill in your desired card details below and select 'Pay Now'