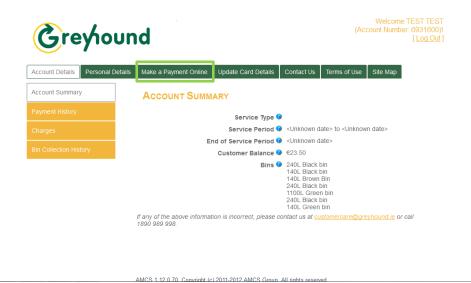

# How to register your card, make a payment & update your card details safely & securely for Automatic Top Up

Registering a card

Step 1: Select 'Make a Payment Online' on the menu

**Step 2: Tick the Pre-paid box** 

Welcome TEST TEST
(Account Number: 6931600)
[Log Out]

Account Details Personal Details Make a Payment Online Update Card Details Contact Us Terms of Use Site Map

MAKE A PAYMENT ONLINE

Make a Payment Online

Customer Balance © €23.50

Required Top Up Amount ©

If any of the above information is incorrect, please contact us at customercare@greyhound ie or call 1890 989 998.

Automatic Top Up

Tick below if you want to avail of our Automatic Top Up when your account reaches €12.00.